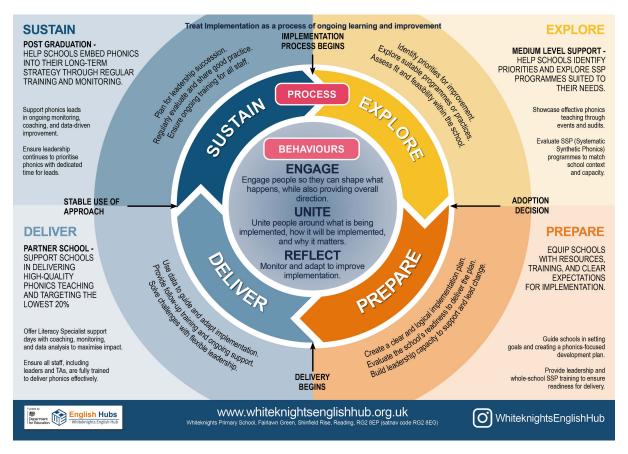

## **SELF-REFERRAL FORM**



We are delighted that you are interested in the support in early language and reading teaching that we are offering as an English Hub school. Please provide as much information below as possible. We will use this to prioritise among schools where there are more applications than we can accommodate.

| School Information                         |      |                             |      |  |
|--------------------------------------------|------|-----------------------------|------|--|
| School Name                                |      |                             |      |  |
| Postcode                                   |      | URN                         |      |  |
| Local Authority of your school             |      |                             |      |  |
| Primary School<br>Telepho