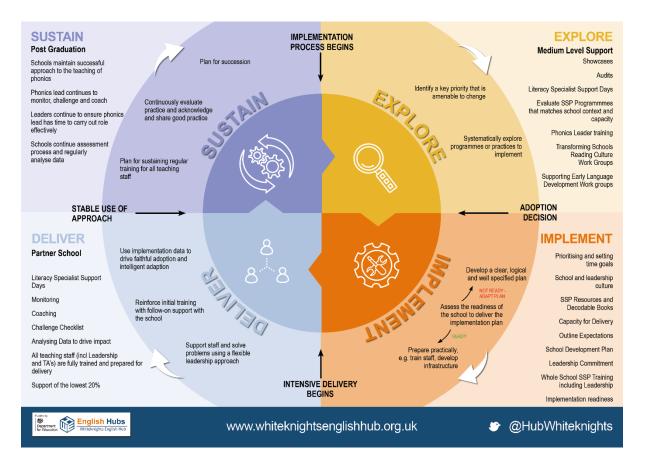

## **SELF-REFERRAL FORM**



We are delighted that you are interested in the support in early language and reading teaching that we are offering as an English Hub school. Please provide as much information below as possible. We will use this to prioritise among schools where there are more applications than we can accommodate.

| School Information                             |      |                             |      |
|------------------------------------------------|------|-----------------------------|------|
| School Name                                    |      |                             |      |
| Postcode                                       |      | URN                         |      |
| Local Authority of your school                 |      |                             |      |
| Primary School<br>Te